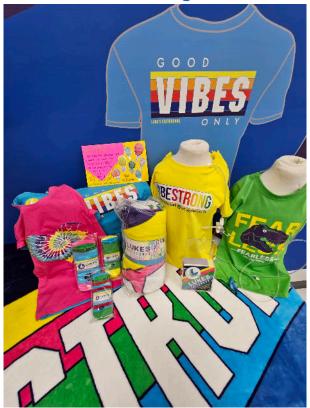

### →WHAT'S IN A CARE PACKAGE?

- Up to THREE (3) medical shirts
- Pair of gripper socks ······
- Be Strong fleece blanket
- Wristhands
- Chapstick
- · Hand-made encouragement card

If you need help ordering, please contact us: EMAIL: request@lukesfastbreaks.org PHONE: 802-585-3732

### OUR MISSION

#BeStrong

Luke's FastBreaks supports children, adolescents, and young adults diagnosed with cancer. We strive to promote normalcy and restore dignity during treatment by replacing the hospital gown with our unique Medical Shirts.

## **Unique & Colorful** MEDICAL SHIRTS

that replace the hospital gown!