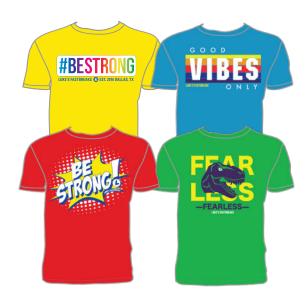

FastBreaks and Cancer Survivor



FOLLOW US @LukesFastBreaks







## **Unique & Colorful** MEDICAL SHIRTS

that replace the hospital gown!



### #BeStrong

"Be Strong and Courageous. Do not be afraid; do not be discouraged, for the LORD your God will be with you wherever you go." Joshua 1:9

www.lukesfastbreaks.org

<sup>\*</sup>shipping and handling fee may be required

# LFB Medical Shirts make a difference!

- · Snaps up and down each side
- · Comes apart into two pieces
- · Allows easy access to IVs, port, and lines
- Comes in an infection control sealed bag
- Meets quality control standards
- · Enables privacy and restores dignity
- Longer than a normal t-shirt
- Promotes normalcy
- Meets hospital requirements
- MRI and X-ray safe
- Fun and inspiring to wear

### STYLES & COLORS



#### www.lukesfastbreaks.org

How to Order

We ship orders within 24-48 hrs. You will receive an email with a tracking number when your package is shipped!

### SIZE CHART

| Size       | Front Length | Chest/Opening |
|------------|--------------|---------------|
| 2T-3T      | 17"          | 12"           |
| 4T-5T      | 18.5"        | 14"           |
| YS (6-8)   | 20.5"        | 16"           |
| YM (10-12) | 22.5"        | 17.5"         |
| YL (14-16) | 24"          | 19"           |
| AS         | 26"          | 21"           |
| AM         | 26.5"        | 23"           |
| AL         | 27"          | 24"           |
| AXL        | 28"          | 26"           |
| AXXL       | 28"          | 28"           |
|            |              |               |

#### **SNAPS UP AND DOWN E