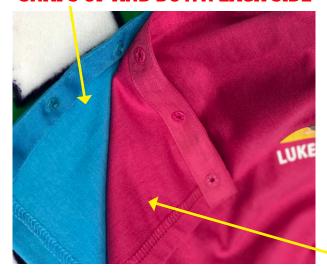

# LFB Medical Shirts make a difference!

- · Snaps up and down each side
- · Comes apart into two pieces
- · Allows easy access to IVs, port, and lines
- Comes in an infection control sealed bag
- Meets quality control standards
- · Enables privacy and restores dignity
- Longer than a normal t-shirt
- Promotes normalcy
- Meets hospital requirements
- MRI and X-ray safe
- Fun and inspiring to wear

#### **SNAPS UP AND DOWN EACH SIDE**